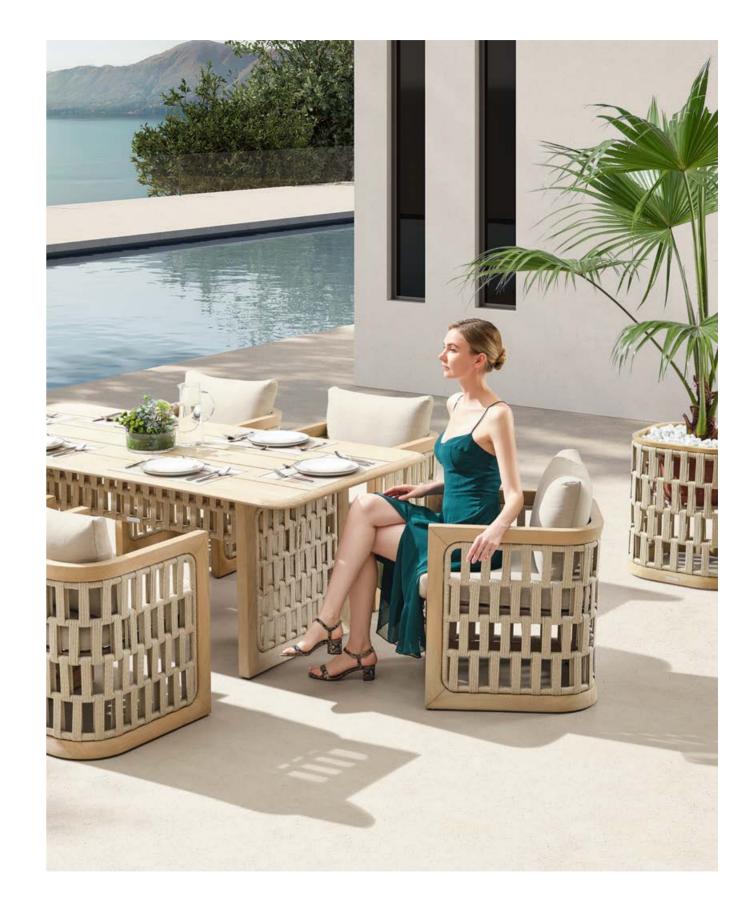

Today, the studio continues evolving by enhancing the creativity with the support of a talented multinational team through their complementary skills.

In a game of solids and voids, of lights and shadows, the RIVA collection is born. It takes inspiration from the Moorish style of Andalusian architecture and it is characterised by its severe and essential lines. The empty spaces, created by the particular making of the yarn, bring to mind the arches of the Palace of Carlos V in Granada. A touch of Spain in your house.

The texture of natural teak is delicate and warm.

Super thick cushions with high density foams for an extra soft seating experience.

RIVA DESIGN OF CLAUDIO BELLINI®

OUTDOOR 15

## RIVA DESIGN OF CLAUDIO BELLINI®

In a game of solids and voids, of lights and shadows, the RIVA collection is born. It takes inspiration from the Moorish style of Andalusian architecture and it is characterised by its severe and essential lines. The empty spaces, created by the particular making of the yarn, bring to mind the arches of the Palace of Carlos V in Granada. A touch of Spain in your house.