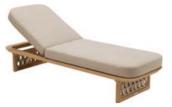

206461 Side Table Size: 500x500x450mm

206427 Left Double Corner Sofa Size: 740x1410x600mm

206429 Right Double Corner Sofa Size: 740x1410x600mm

206491 Flower Basket Size: 530x530x440mm

206451 Sun Lounge Size: 2000x680x300(850)mm