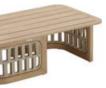

206471 Dining Table Size: 2000x1000x750mm

206493 Flower Basket Size: 530x530x360mm

206492 Flower Basket Size: 530x530x620mm