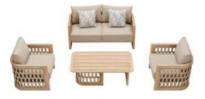

The texture of natural teak is delicate and warm.

Super thick cushions with high density foams for an extra soft seating experience.

RIVA DESIGN OF CLAUDIO BELLINI®

OUTDOOR 15

## RIVA DESIGN OF CLAUDIO BELLINI®

In a game of solids and voids, of lights and shadows, the RIVA collection is born. It takes inspiration from the Moorish style of Andalusian architecture and it is characterised by its severe and essential lines. The empty spaces, created by the particular making of the yarn, bring to mind the arches of the Palace of Carlos V in Granada. A touch of Spain in your house.

206421 Single Sofa Size: 740x780x600mm

206411 Dining Chair Size: 615x610x670mm

206431 Double Sofa Size: 740x1460x600mm

206441 Three-seater Sofa

206408 Middle Sofa Size: 740x680x600mm 206428 Middle Corner Sofa Size: 740x740x600mm