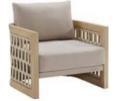

206421 Single Sofa Size: 740x780x600mm

206411 Dining Chair Size: 615x610x670mm

206431 Double Sofa Size: 740x1460x600mm

206441 Three-seater Sofa

206408 Middle Sofa Size: 740x680x600mm 206428 Middle Corner Sofa Size: 740x740x600mm