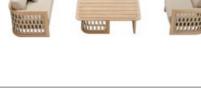

206421 Single Sofa Size: 740x780x600mm

206411 Dining Chair Size: 615x610x670mm

206431 Double Sofa Size: 740x1460x600mm

206441 Three-seater Sofa

206408 Middle Sofa Size: 740x680x600mm 206428 Middle Corner Sofa Size: 740x740x600mm

206461 Side Table Size: 500x500x450mm

206427 Left Double Corner Sofa Size: 740x1410x600mm

206429 Right Double Corner Sofa Size: 740x1410x600mm

206491 Flower Basket Size: 530x530x440mm

206451 Sun Lounge Size: 2000x680x300(850)mm

206471 Dining Table Size: 2000x1000x750mm

206493 Flower Basket Size: 530x530x360mm

206492 Flower Basket Size: 530x530x620mm