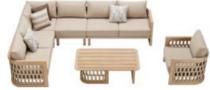

Today, the studio continues evolving by enhancing the creativity with the support of a talented multinational team through their complementary skills.

In a game of solids and voids, of lights and shadows, the RIVA collection is born. It takes inspiration from the Moorish style of Andalusian architecture and it is characterised by its severe and essential lines. The empty spaces, created by the particular making of the yarn, bring to mind the arches of the Palace of Carlos V in Granada. A touch of Spain in your house.

## RIVA DESIGN OF CLAUDIO BELLINI®

In a game of solids and voids, of lights and shadows, the RIVA collection is born. It takes inspiration from the Moorish style of Andalusian architecture and it is characterised by its severe and essential lines. The empty spaces, created by the particular making of the yarn, bring to mind the arches of the Palace of Carlos V in Granada. A touch of Spain in your house.