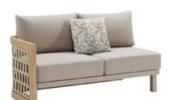

206421 Single Sofa Size: 740x780x600mm

206411 Dining Chair Size: 615x610x670mm

206431 Double Sofa Size: 740x1460x600mm

206441 Three-seater Sofa

206408 Middle Sofa Size: 740x680x600mm 206428 Middle Corner Sofa Size: 740x740x600mm

206461 Side Table Size: 500x500x450mm

206427 Left Double Corner Sofa Size: 740x1410x600mm

206429 Right Double Corner Sofa Size: 740x1410x600mm

206491 Flower Basket Size: 530x530x440mm

206451 Sun Lounge Size: 2000x680x300(850)mm