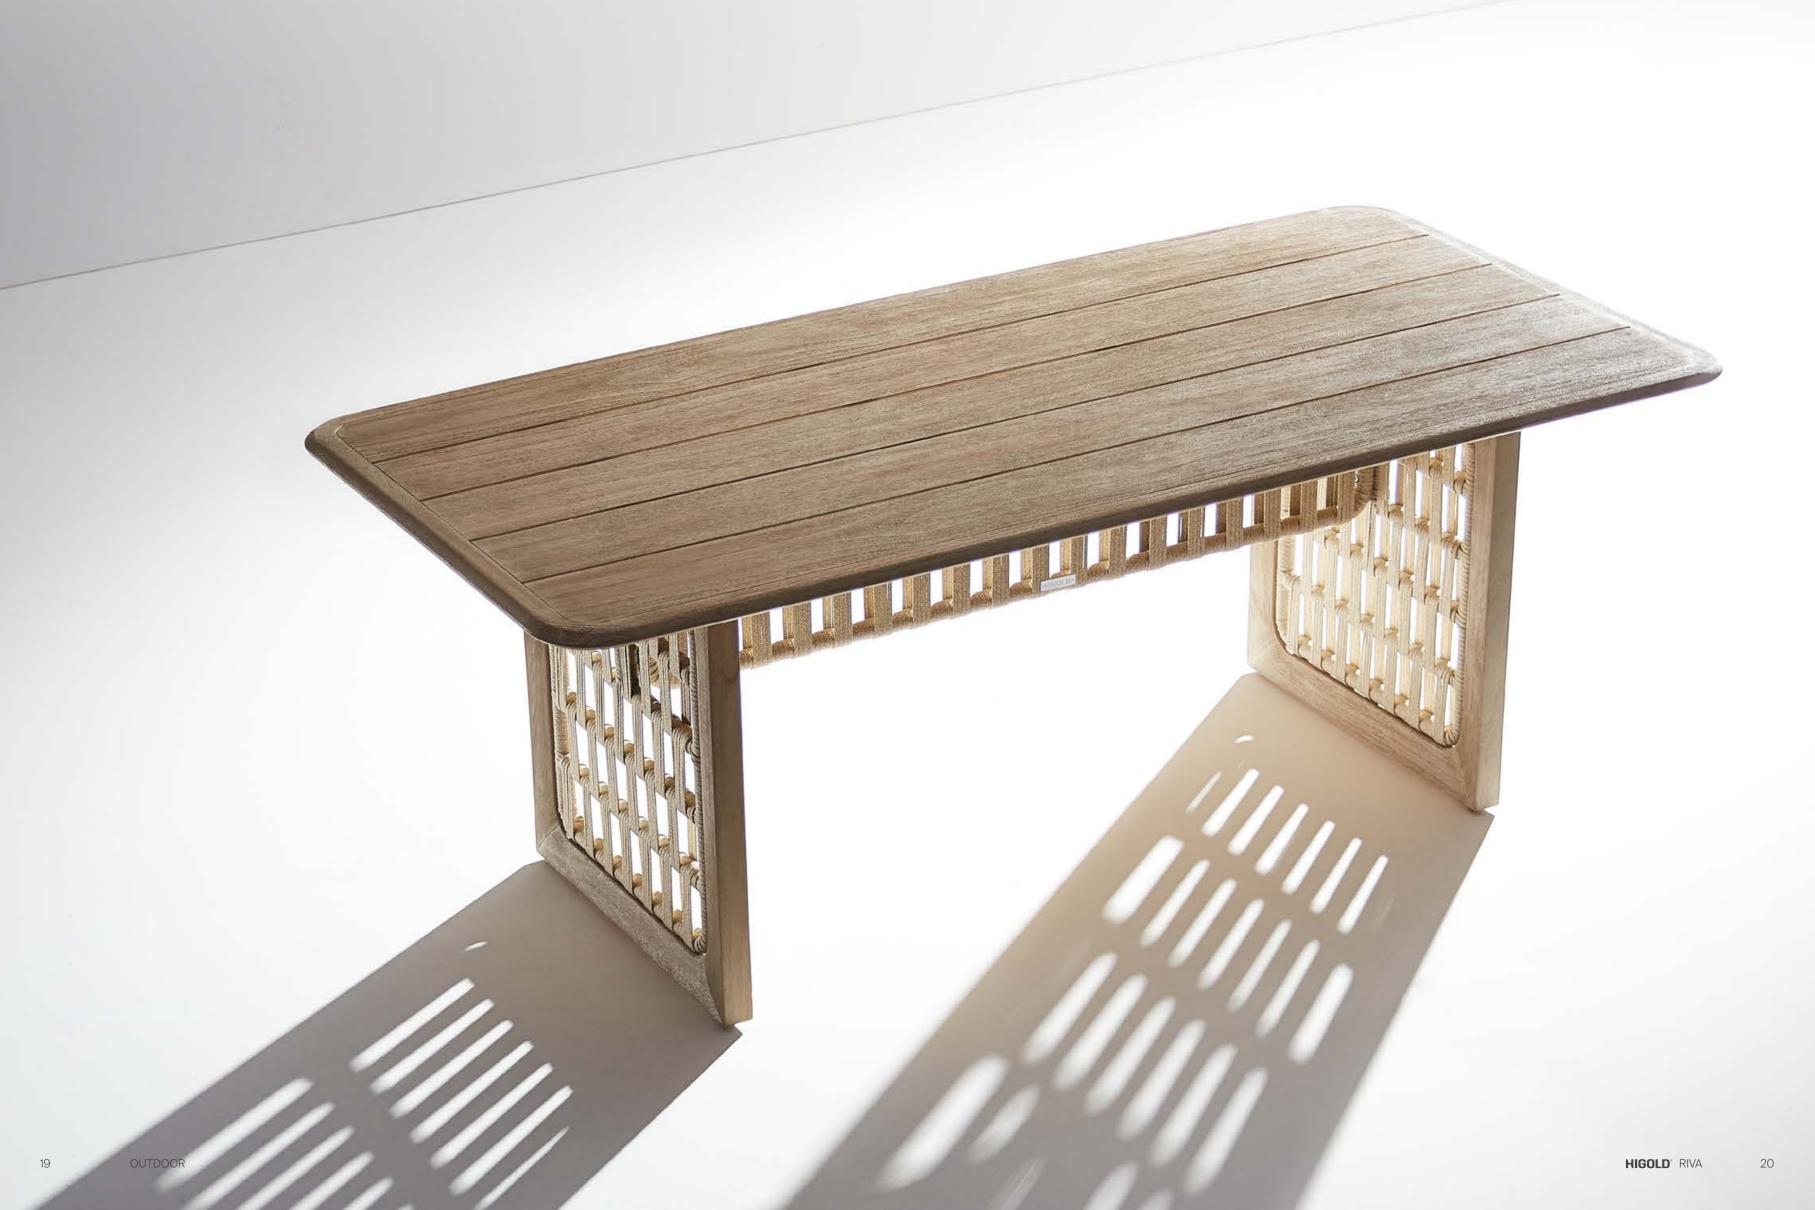

206471 Dining Table Size: 2000x1000x750mm

206493 Flower Basket Size: 530x530x360mm

206492 Flower Basket Size: 530x530x620mm