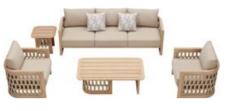

The texture of natural teak is delicate and warm.

Super thick cushions with high density foams for an extra soft seating experience.

RIVA DESIGN OF CLAUDIO BELLINI®

OUTDOOR 15

## RIVA DESIGN OF CLAUDIO BELLINI®

In a game of solids and voids, of lights and shadows, the RIVA collection is born. It takes inspiration from the Moorish style of Andalusian architecture and it is characterised by its severe and essential lines. The empty spaces, created by the particular making of the yarn, bring to mind the arches of the Palace of Carlos V in Granada. A touch of Spain in your house.