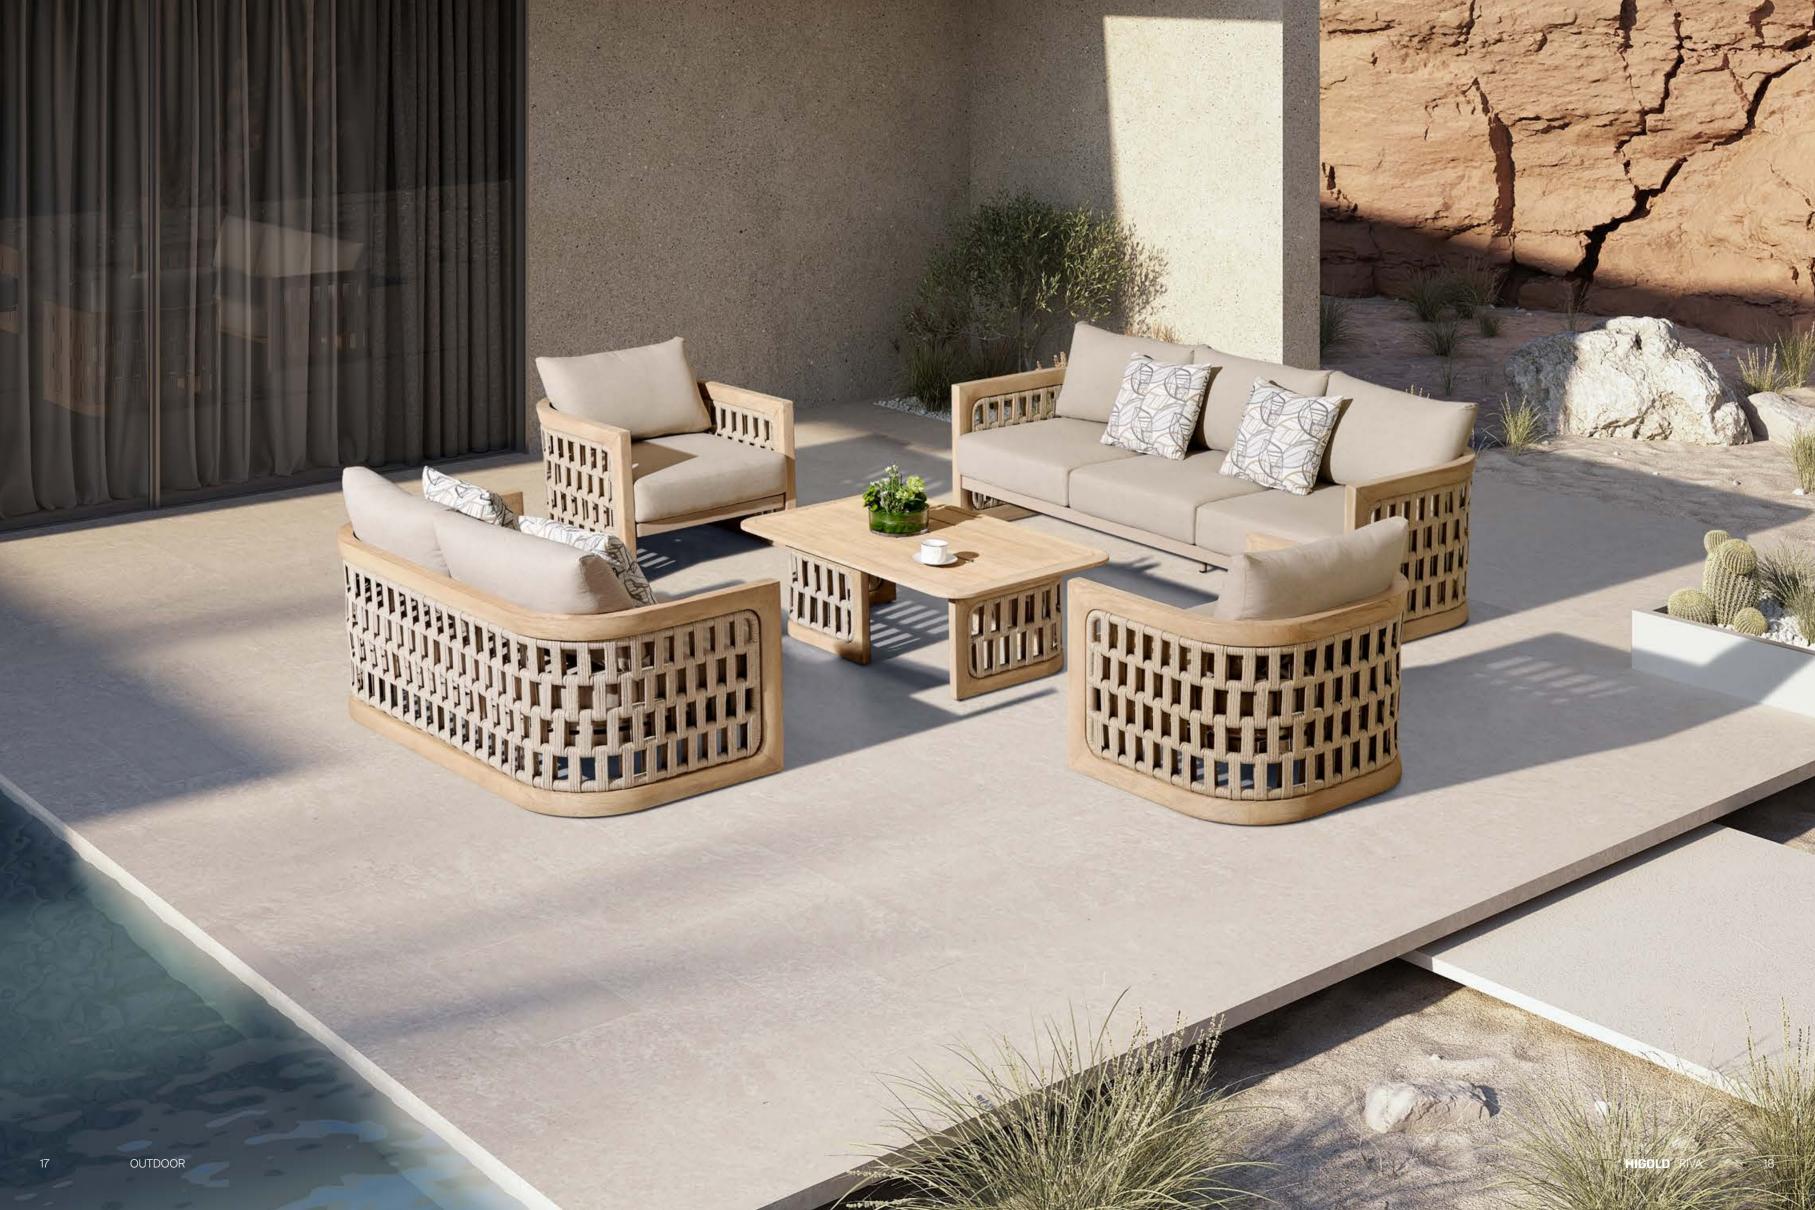

Today, the studio continues evolving by enhancing the creativity with the support of a talented multinational team through their complementary skills.

In a game of solids and voids, of lights and shadows, the RIVA collection is born. It takes inspiration from the Moorish style of Andalusian architecture and it is characterised by its severe and essential lines. The empty spaces, created by the particular making of the yarn, bring to mind the arches of the Palace of Carlos V in Granada. A touch of Spain in your house.

The texture of natural teak is delicate and warm.

Super thick cushions with high density foams for an extra soft seating experience.

RIVA DESIGN OF CLAUDIO BELLINI®

OUTDOOR 15

## RIVA DESIGN OF CLAUDIO BELLINI®

In a game of solids and voids, of lights and shadows, the RIVA collection is born. It takes inspiration from the Moorish style of Andalusian architecture and it is characterised by its severe and essential lines. The empty spaces, created by the particular making of the yarn, bring to mind the arches of the Palace of Carlos V in Granada. A touch of Spain in your house.

206421 Single Sofa Size: 740x780x600mm

206411 Dining Chair Size: 615x610x670mm

206431 Double Sofa Size: 740x1460x600mm

206441 Three-seater Sofa

206408 Middle Sofa Size: 740x680x600mm 206428 Middle Corner Sofa Size: 740x740x600mm

206461 Side Table Size: 500x500x450mm

206427 Left Double Corner Sofa Size: 740x1410x600mm

206429 Right Double Corner Sofa Size: 740x1410x600mm

206491 Flower Basket Size: 530x530x440mm

206451 Sun Lounge Size: 2000x680x300(850)mm

206471 Dining Table Size: 2000x1000x750mm

206493 Flower Basket Size: 530x530x360mm

206492 Flower Basket Size: 530x530x620mm