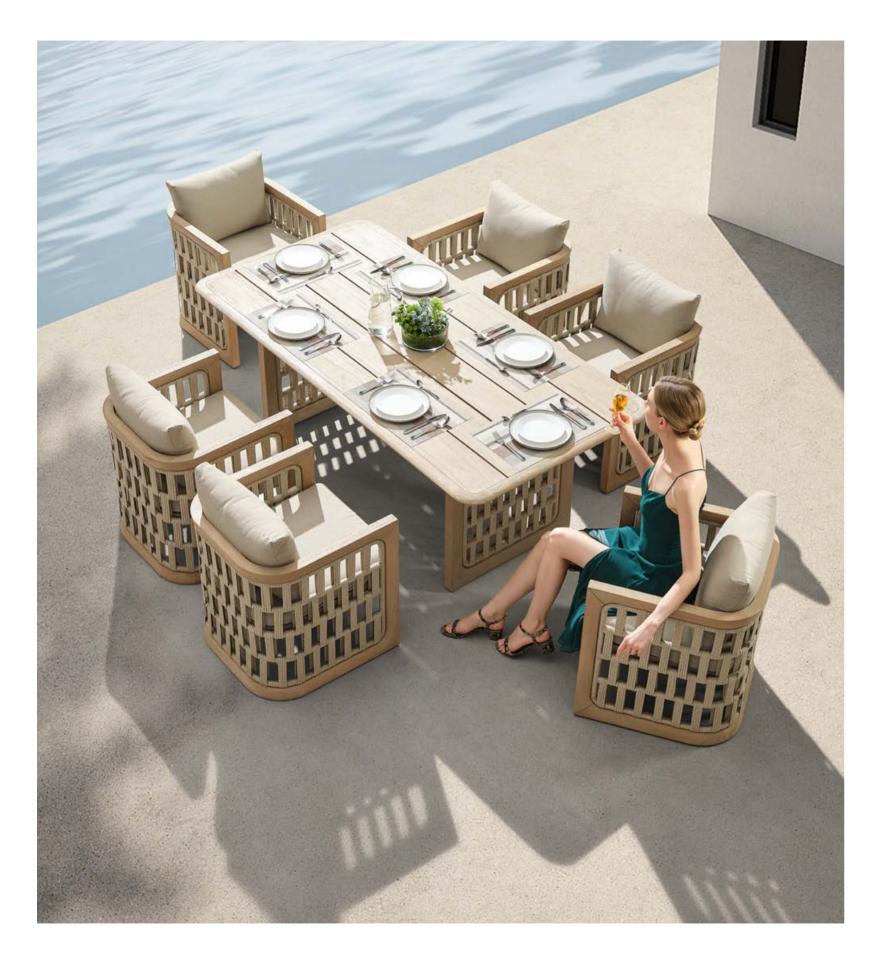

The texture of natural teak is delicate and warm.

Super thick cushions with high density foams for an extra soft seating experience.

RIVA DESIGN OF CLAUDIO BELLINI®

OUTDOOR 15

## RIVA DESIGN OF CLAUDIO BELLINI®

In a game of solids and voids, of lights and shadows, the RIVA collection is born. It takes inspiration from the Moorish style of Andalusian architecture and it is characterised by its severe and essential lines. The empty spaces, created by the particular making of the yarn, bring to mind the arches of the Palace of Carlos V in Granada. A touch of Spain in your house.

206421 Single Sofa Size: 740x780x600mm

206411 Dining Chair Size: 615x610x670mm

206431 Double Sofa Size: 740x1460x600mm

206441 Three-seater Sofa

206408 Middle Sofa Size: 740x680x600mm 206428 Middle Corner Sofa Size: 740x740x600mm

206471 Dining Table Size: 2000x1000x750mm

206493 Flower Basket Size: 530x530x360mm

206492 Flower Basket Size: 530x530x620mm