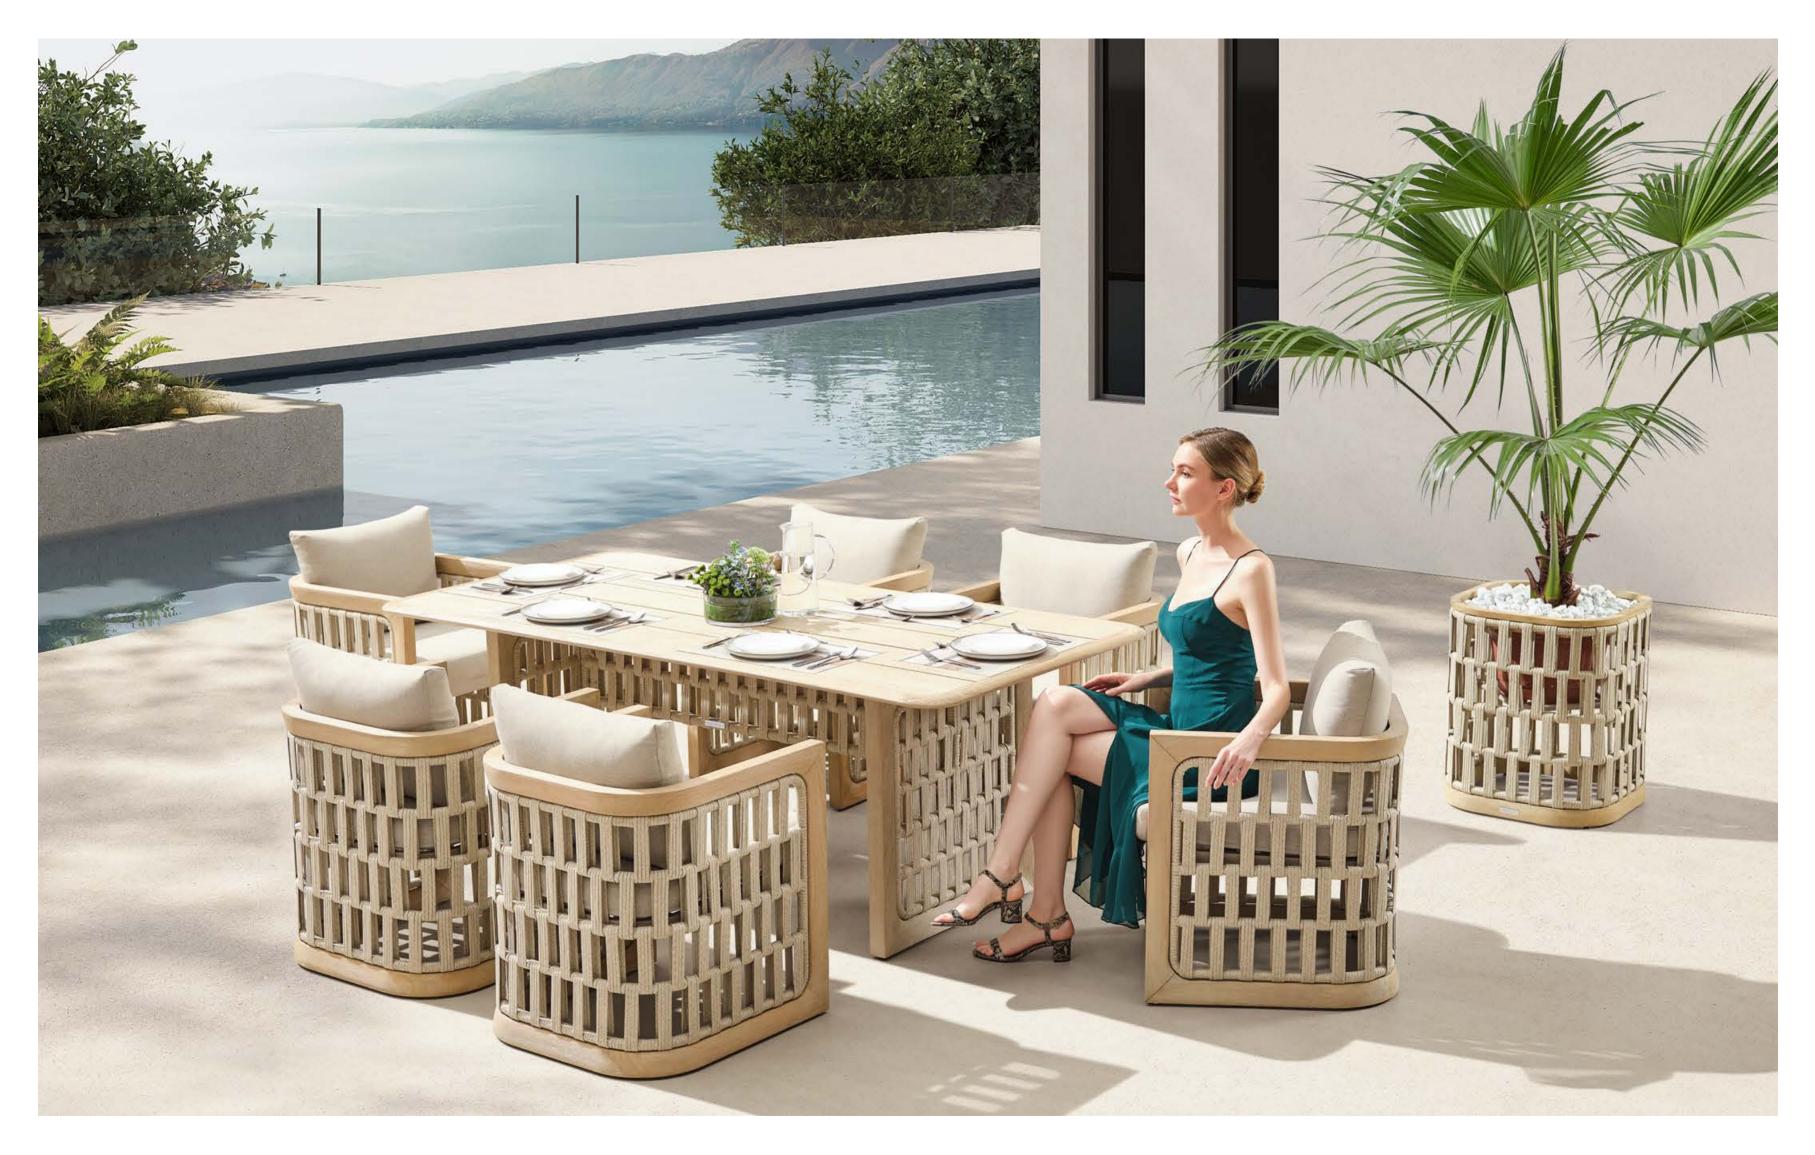

The texture of natural teak is delicate and warm.

Super thick cushions with high density foams for an extra soft seating experience.

RIVA DESIGN OF CLAUDIO BELLINI®

OUTDOOR 15

## RIVA DESIGN OF CLAUDIO BELLINI®

In a game of solids and voids, of lights and shadows, the RIVA collection is born. It takes inspiration from the Moorish style of Andalusian architecture and it is characterised by its severe and essential lines. The empty spaces, created by the particular making of the yarn, bring to mind the arches of the Palace of Carlos V in Granada. A touch of Spain in your house.

206421 Single Sofa Size: 740x780x600mm

206411 Dining Chair Size: 615x610x670mm

206431 Double Sofa Size: 740x1460x600mm

206441 Three-seater Sofa

206408 Middle Sofa Size: 740x680x600mm 206428 Middle Corner Sofa Size: 740x740x600mm

206471 Dining Table Size: 2000x1000x750mm

206493 Flower Basket Size: 530x530x360mm

206492 Flower Basket Size: 530x530x620mm