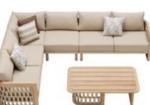

The texture of natural teak is delicate and warm.

Super thick cushions with high density foams for an extra soft seating experience.

RIVA DESIGN OF CLAUDIO BELLINI®

OUTDOOR 15

## RIVA DESIGN OF CLAUDIO BELLINI®

In a game of solids and voids, of lights and shadows, the RIVA collection is born. It takes inspiration from the Moorish style of Andalusian architecture and it is characterised by its severe and essential lines. The empty spaces, created by the particular making of the yarn, bring to mind the arches of the Palace of Carlos V in Granada. A touch of Spain in your house.