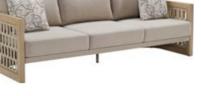

206421 Single Sofa Size: 740x780x600mm

206411 Dining Chair Size: 615x610x670mm

206431 Double Sofa Size: 740x1460x600mm

206441 Three-seater Sofa

206408 Middle Sofa Size: 740x680x600mm 206428 Middle Corner Sofa Size: 740x740x600mm