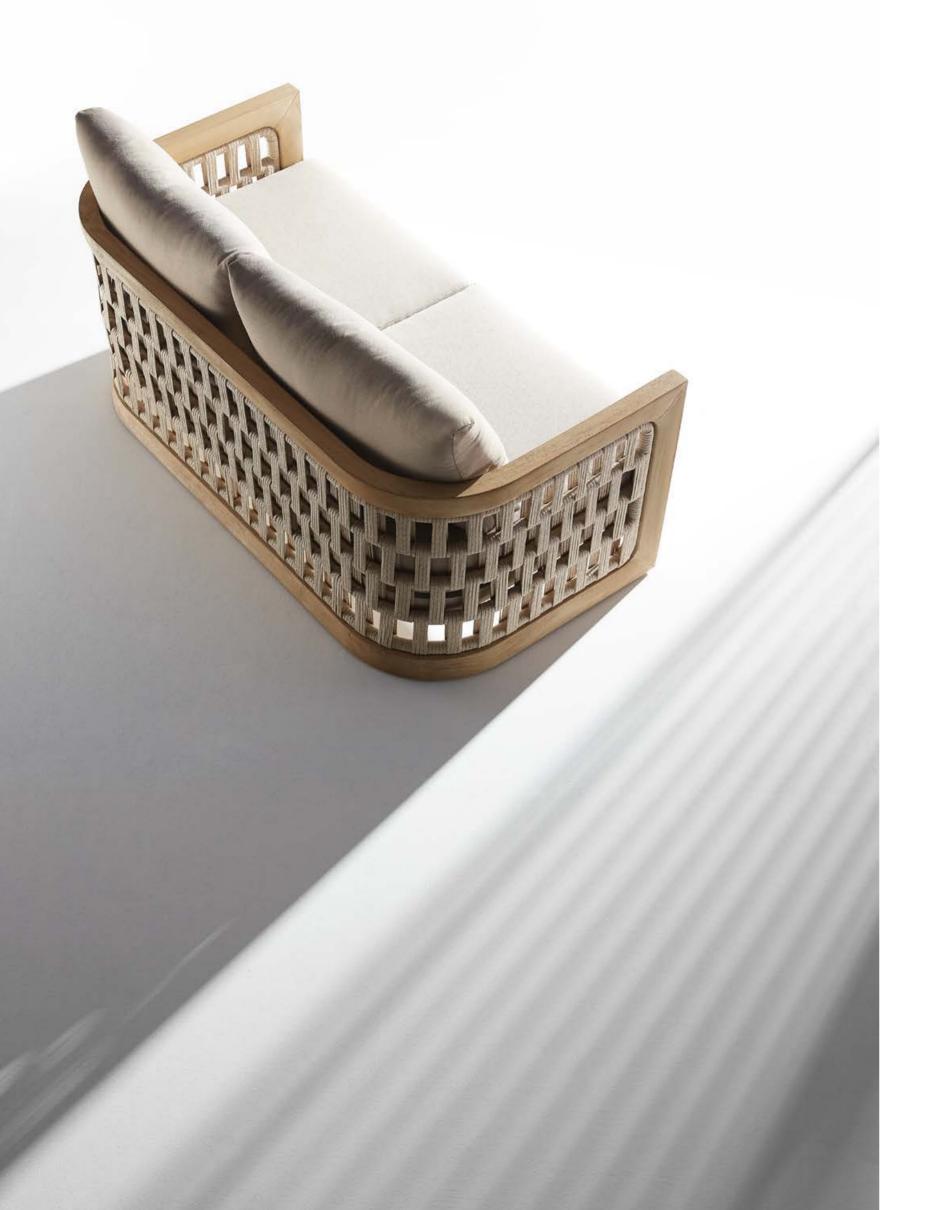

The texture of natural teak is delicate and warm.

Super thick cushions with high density foams for an extra soft seating experience.

RIVA DESIGN OF CLAUDIO BELLINI®

OUTDOOR 15

## RIVA DESIGN OF CLAUDIO BELLINI®

In a game of solids and voids, of lights and shadows, the RIVA collection is born. It takes inspiration from the Moorish style of Andalusian architecture and it is characterised by its severe and essential lines. The empty spaces, created by the particular making of the yarn, bring to mind the arches of the Palace of Carlos V in Granada. A touch of Spain in your house.