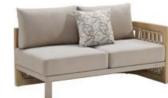

206461 Side Table Size: 500x500x450mm

206427 Left Double Corner Sofa Size: 740x1410x600mm

206429 Right Double Corner Sofa Size: 740x1410x600mm

206491 Flower Basket Size: 530x530x440mm

206451 Sun Lounge Size: 2000x680x300(850)mm