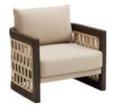

206421 Single Sofa Size: 740x780x600mm

206411 Dining Chair Size: 615x610x670mm

206431 Double Sofa Size: 740x1460x600mm

206441 Three-seater Sofa

206408 Middle Sofa Size: 740x680x600mm 206428 Middle Corner Sofa Size: 740x740x600mm