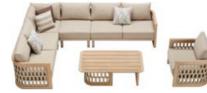

Today, the studio continues evolving by enhancing the creativity with the support of a talented multinational team through their complementary skills.

In a game of solids and voids, of lights and shadows, the RIVA collection is born. It takes inspiration from the Moorish style of Andalusian architecture and it is characterised by its severe and essential lines. The empty spaces, created by the particular making of the yarn, bring to mind the arches of the Palace of Carlos V in Granada. A touch of Spain in your house.

## RIVA DESIGN OF CLAUDIO BELLINI®

In a game of solids and voids, of lights and shadows, the RIVA collection is born. It takes inspiration from the Moorish style of Andalusian architecture and it is characterised by its severe and essential lines. The empty spaces, created by the particular making of the yarn, bring to mind the arches of the Palace of Carlos V in Granada. A touch of Spain in your house.