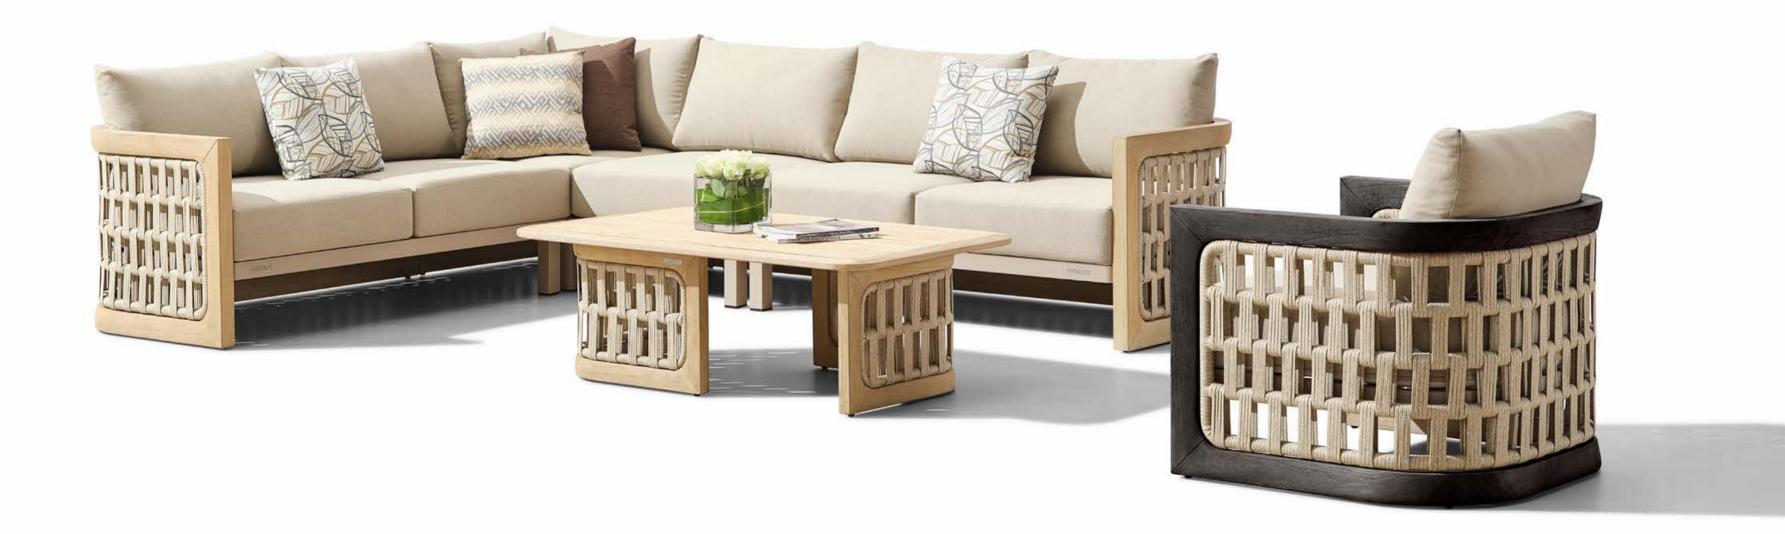

Today, the studio continues evolving by enhancing the creativity with the support of a talented multinational team through their complementary skills.

In a game of solids and voids, of lights and shadows, the RIVA collection is born. It takes inspiration from the Moorish style of Andalusian architecture and it is characterised by its severe and essential lines. The empty spaces, created by the particular making of the yarn, bring to mind the arches of the Palace of Carlos V in Granada. A touch of Spain in your house.

The texture of natural teak is delicate and warm.

Super thick cushions with high density foams for an extra soft seating experience.

RIVA DESIGN OF CLAUDIO BELLINI®

OUTDOOR 15

## RIVA DESIGN OF CLAUDIO BELLINI®

In a game of solids and voids, of lights and shadows, the RIVA collection is born. It takes inspiration from the Moorish style of Andalusian architecture and it is characterised by its severe and essential lines. The empty spaces, created by the particular making of the yarn, bring to mind the arches of the Palace of Carlos V in Granada. A touch of Spain in your house.

206421 Single Sofa Size: 740x780x600mm

206411 Dining Chair Size: 615x610x670mm

206431 Double Sofa Size: 740x1460x600mm

206441 Three-seater Sofa

206408 Middle Sofa Size: 740x680x600mm 206428 Middle Corner Sofa Size: 740x740x600mm