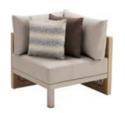

206421 Single Sofa Size: 740x780x600mm

206411 Dining Chair Size: 615x610x670mm

206431 Double Sofa Size: 740x1460x600mm

206441 Three-seater Sofa

206408 Middle Sofa Size: 740x680x600mm 206428 Middle Corner Sofa Size: 740x740x600mm