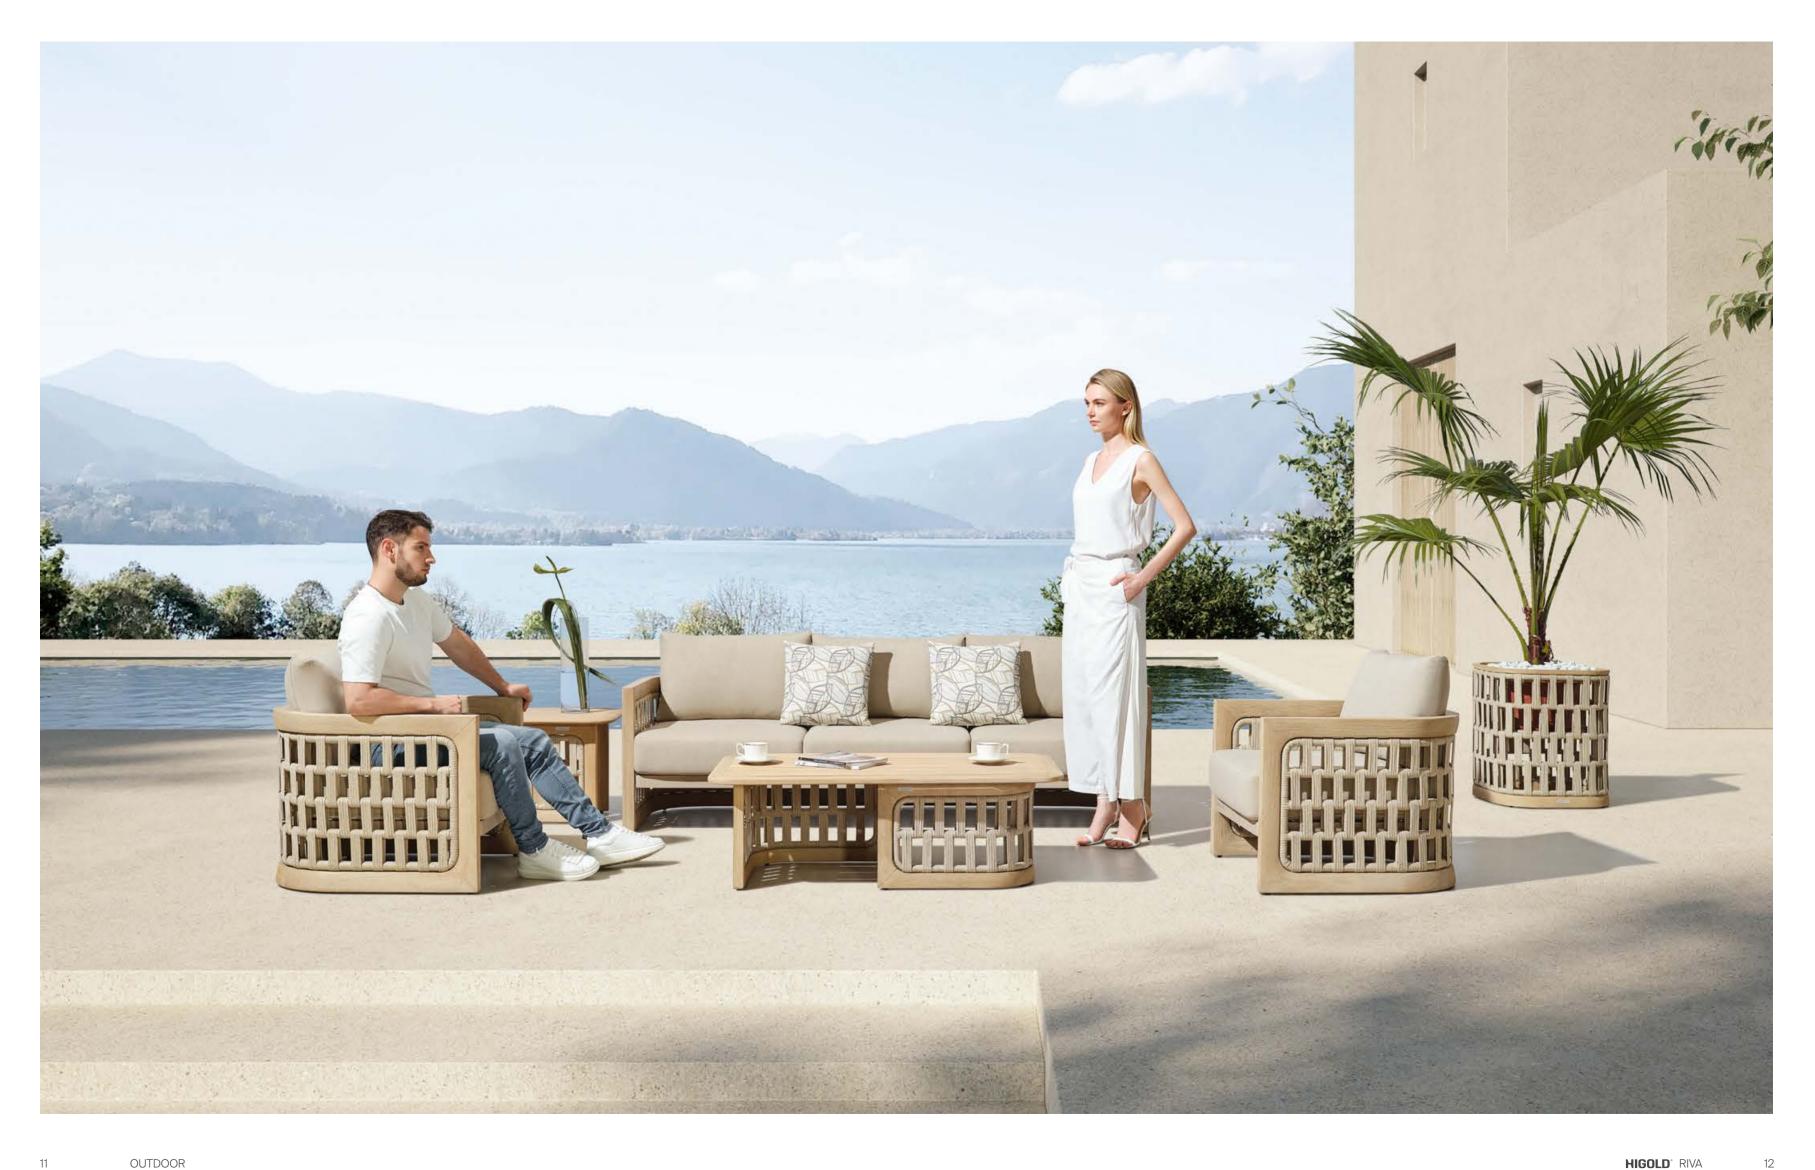

Today, the studio continues evolving by enhancing the creativity with the support of a talented multinational team through their complementary skills.

In a game of solids and voids, of lights and shadows, the RIVA collection is born. It takes inspiration from the Moorish style of Andalusian architecture and it is characterised by its severe and essential lines. The empty spaces, created by the particular making of the yarn, bring to mind the arches of the Palace of Carlos V in Granada. A touch of Spain in your house.

The texture of natural teak is delicate and warm.

Super thick cushions with high density foams for an extra soft seating experience.

RIVA DESIGN OF CLAUDIO BELLINI®

OUTDOOR 15

## RIVA DESIGN OF CLAUDIO BELLINI®

In a game of solids and voids, of lights and shadows, the RIVA collection is born. It takes inspiration from the Moorish style of Andalusian architecture and it is characterised by its severe and essential lines. The empty spaces, created by the particular making of the yarn, bring to mind the arches of the Palace of Carlos V in Granada. A touch of Spain in your house.