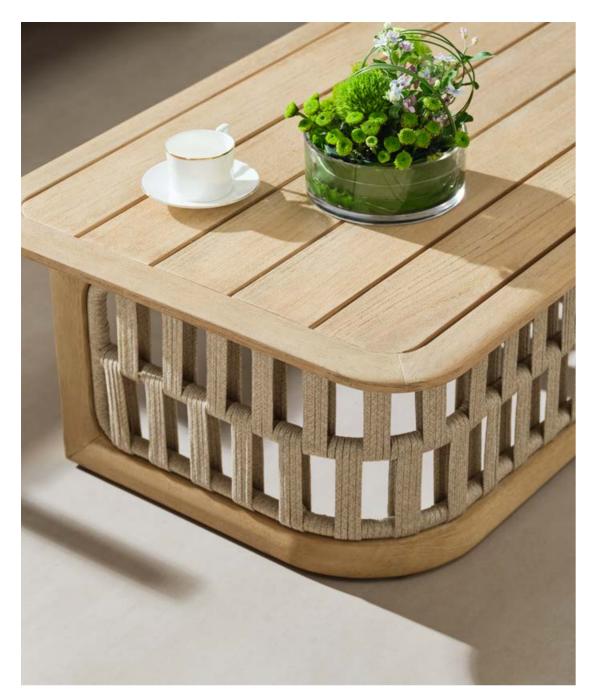

The texture of natural teak is delicate and warm.

Super thick cushions with high density foams for an extra soft seating experience.

RIVA DESIGN OF CLAUDIO BELLINI®

OUTDOOR 15

## RIVA DESIGN OF CLAUDIO BELLINI®

In a game of solids and voids, of lights and shadows, the RIVA collection is born. It takes inspiration from the Moorish style of Andalusian architecture and it is characterised by its severe and essential lines. The empty spaces, created by the particular making of the yarn, bring to mind the arches of the Palace of Carlos V in Granada. A touch of Spain in your house.