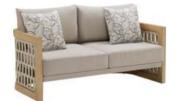

206421 Single Sofa Size: 740x780x600mm

206411 Dining Chair Size: 615x610x670mm

206431 Double Sofa Size: 740x1460x600mm

206441 Three-seater Sofa

206408 Middle Sofa Size: 740x680x600mm 206428 Middle Corner Sofa Size: 740x740x600mm