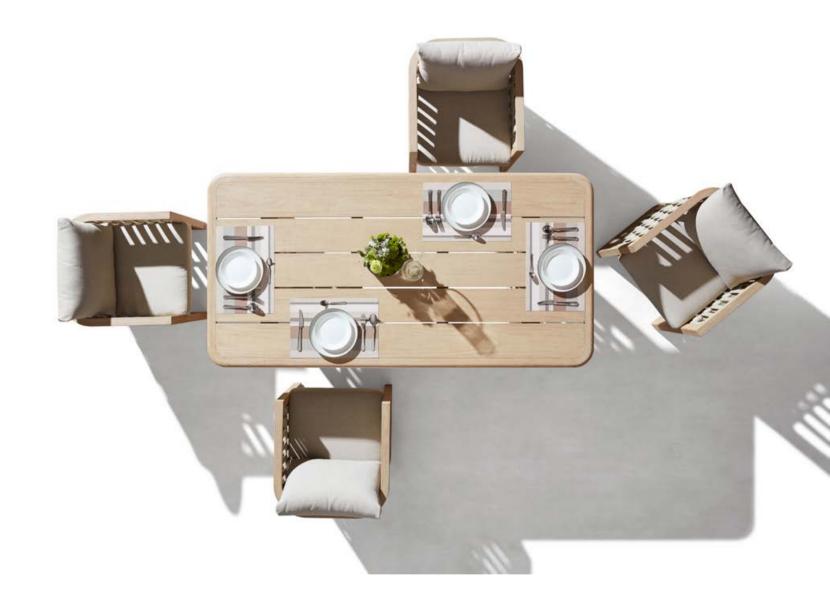

206421 Single Sofa Size: 740x780x600mm

206411 Dining Chair Size: 615x610x670mm

206431 Double Sofa Size: 740x1460x600mm

206441 Three-seater Sofa

206408 Middle Sofa Size: 740x680x600mm 206428 Middle Corner Sofa Size: 740x740x600mm

206471 Dining Table Size: 2000x1000x750mm

206493 Flower Basket Size: 530x530x360mm

206492 Flower Basket Size: 530x530x620mm