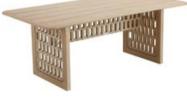

206471 Dining Table Size: 2000x1000x750mm

206493 Flower Basket Size: 530x530x360mm

206492 Flower Basket Size: 530x530x620mm