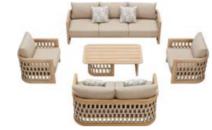

The texture of natural teak is delicate and warm.

Super thick cushions with high density foams for an extra soft seating experience.

RIVA DESIGN OF CLAUDIO BELLINI®

OUTDOOR 15

## RIVA DESIGN OF CLAUDIO BELLINI®

In a game of solids and voids, of lights and shadows, the RIVA collection is born. It takes inspiration from the Moorish style of Andalusian architecture and it is characterised by its severe and essential lines. The empty spaces, created by the particular making of the yarn, bring to mind the arches of the Palace of Carlos V in Granada. A touch of Spain in your house.