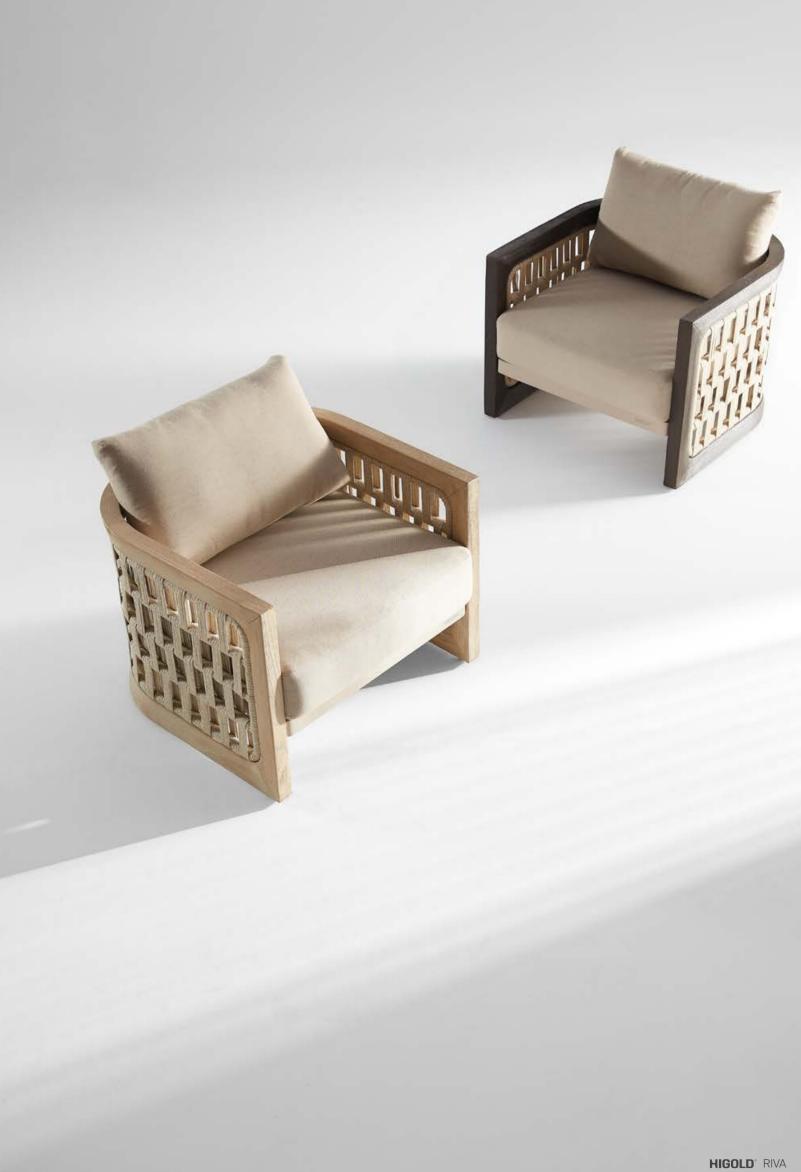

Today, the studio continues evolving by enhancing the creativity with the support of a talented multinational team through their complementary skills.

In a game of solids and voids, of lights and shadows, the RIVA collection is born. It takes inspiration from the Moorish style of Andalusian architecture and it is characterised by its severe and essential lines. The empty spaces, created by the particular making of the yarn, bring to mind the arches of the Palace of Carlos V in Granada. A touch of Spain in your house.

The texture of natural teak is delicate and warm.

Super thick cushions with high density foams for an extra soft seating experience.

RIVA DESIGN OF CLAUDIO BELLINI®

OUTDOOR 15

## RIVA DESIGN OF CLAUDIO BELLINI®

In a game of solids and voids, of lights and shadows, the RIVA collection is born. It takes inspiration from the Moorish style of Andalusian architecture and it is characterised by its severe and essential lines. The empty spaces, created by the particular making of the yarn, bring to mind the arches of the Palace of Carlos V in Granada. A touch of Spain in your house.