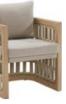

206421 Single Sofa Size: 740x780x600mm

206411 Dining Chair Size: 615x610x670mm

206431 Double Sofa Size: 740x1460x600mm

206441 Three-seater Sofa

206408 Middle Sofa Size: 740x680x600mm 206428 Middle Corner Sofa Size: 740x740x600mm