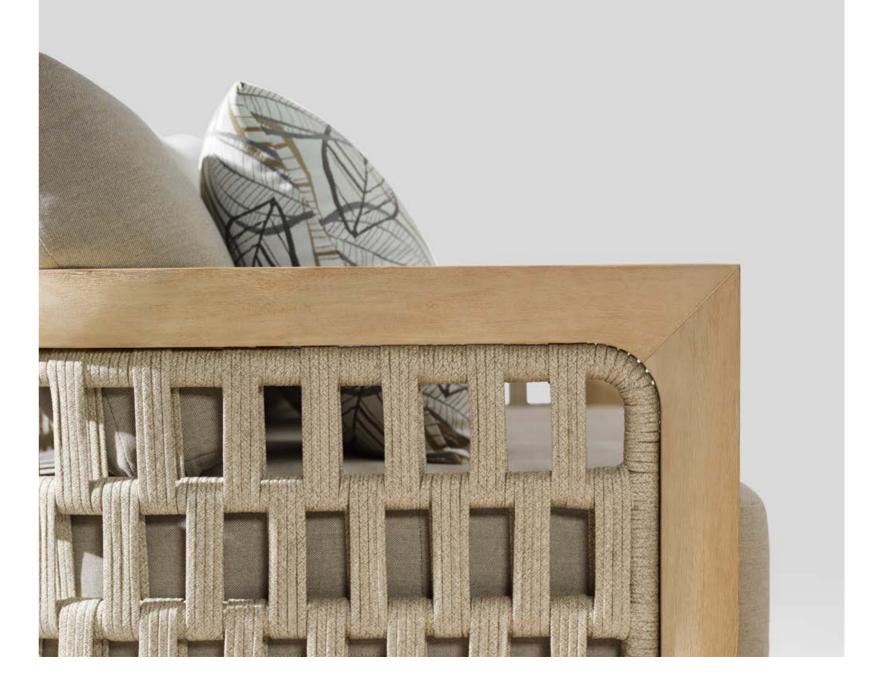

Today, the studio continues evolving by enhancing the creativity with the support of a talented multinational team through their complementary skills.

In a game of solids and voids, of lights and shadows, the RIVA collection is born. It takes inspiration from the Moorish style of Andalusian architecture and it is characterised by its severe and essential lines. The empty spaces, created by the particular making of the yarn, bring to mind the arches of the Palace of Carlos V in Granada. A touch of Spain in your house.

The texture of natural teak is delicate and warm.

Super thick cushions with high density foams for an extra soft seating experience.

RIVA DESIGN OF CLAUDIO BELLINI®

OUTDOOR 15

## RIVA DESIGN OF CLAUDIO BELLINI®

In a game of solids and voids, of lights and shadows, the RIVA collection is born. It takes inspiration from the Moorish style of Andalusian architecture and it is characterised by its severe and essential lines. The empty spaces, created by the particular making of the yarn, bring to mind the arches of the Palace of Carlos V in Granada. A touch of Spain in your house.