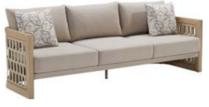

206421 Single Sofa Size: 740x780x600mm

206411 Dining Chair Size: 615x610x670mm

206431 Double Sofa Size: 740x1460x600mm

206441 Three-seater Sofa

206408 Middle Sofa Size: 740x680x600mm 206428 Middle Corner Sofa Size: 740x740x600mm