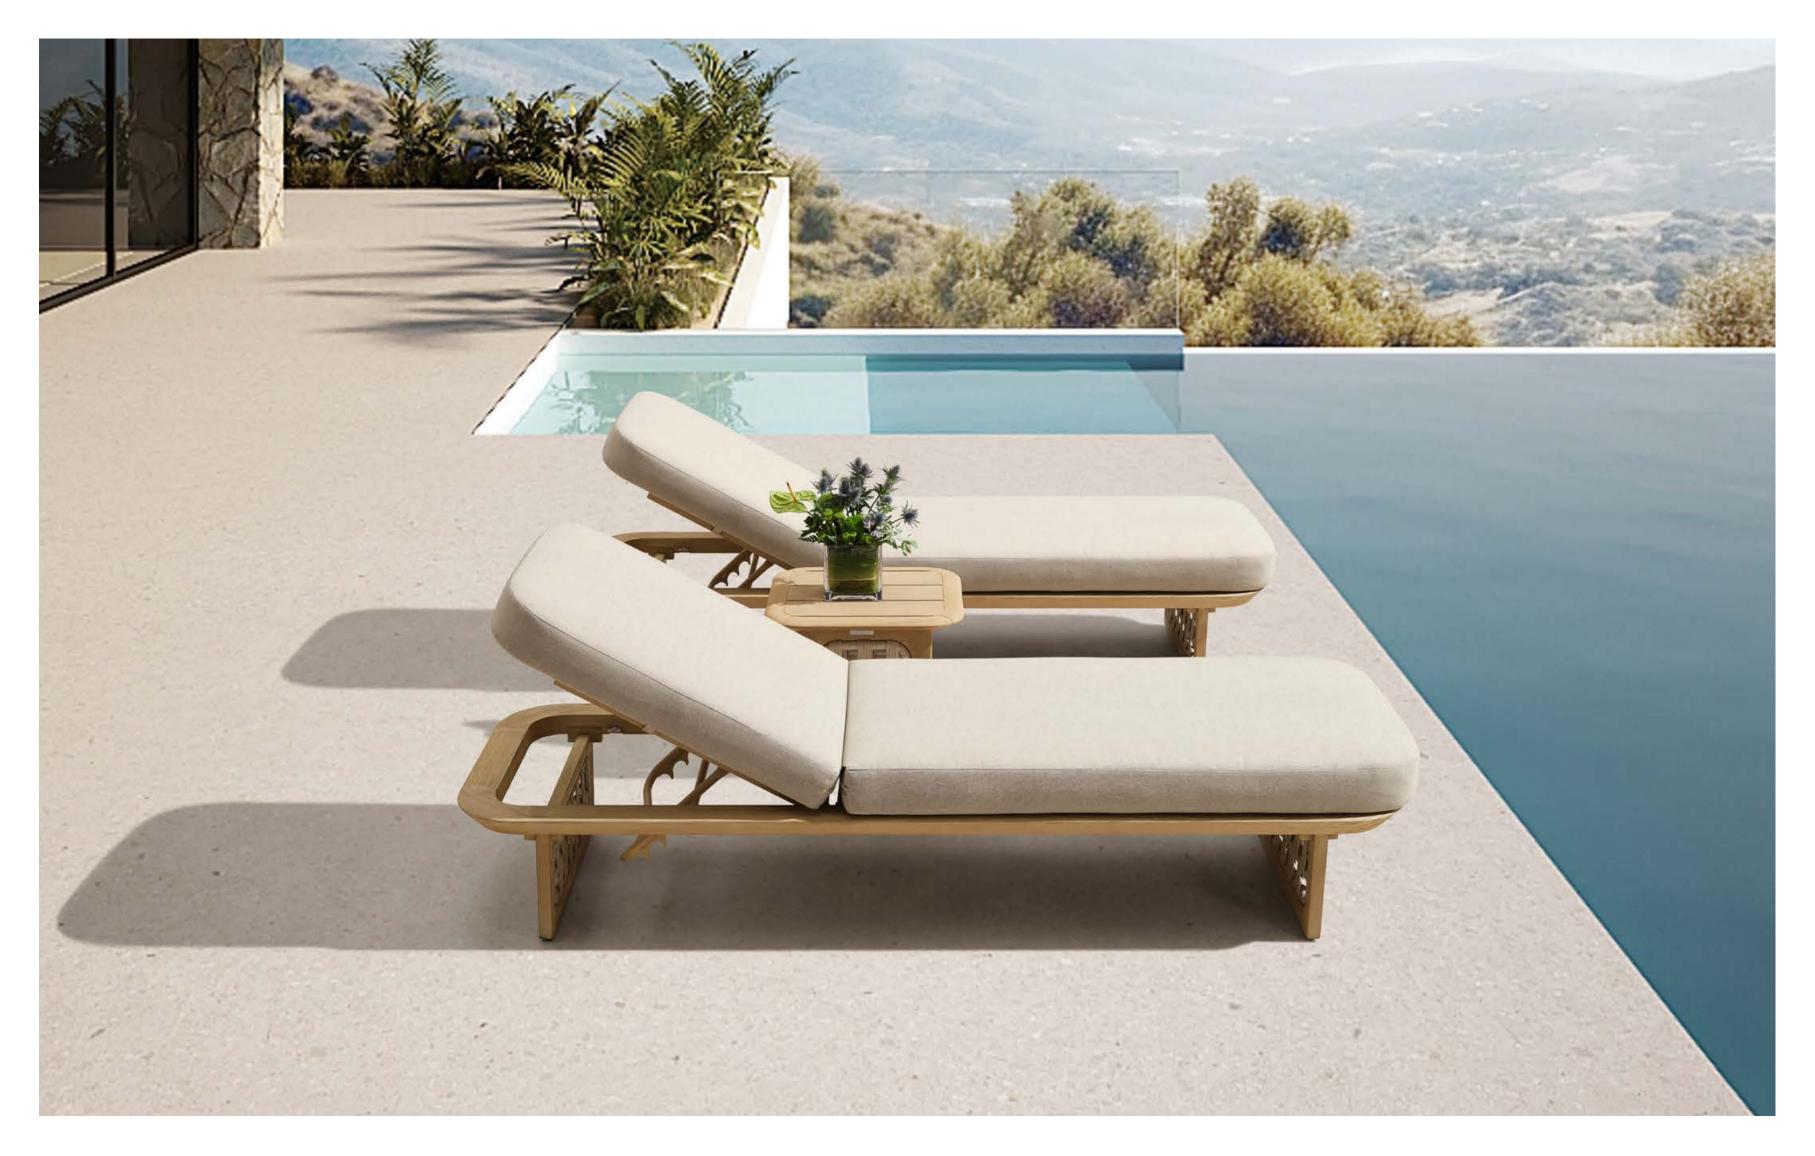

The texture of natural teak is delicate and warm.

Super thick cushions with high density foams for an extra soft seating experience.

RIVA DESIGN OF CLAUDIO BELLINI®

OUTDOOR 15

## RIVA DESIGN OF CLAUDIO BELLINI®

In a game of solids and voids, of lights and shadows, the RIVA collection is born. It takes inspiration from the Moorish style of Andalusian architecture and it is characterised by its severe and essential lines. The empty spaces, created by the particular making of the yarn, bring to mind the arches of the Palace of Carlos V in Granada. A touch of Spain in your house.

206461 Side Table Size: 500x500x450mm

206427 Left Double Corner Sofa Size: 740x1410x600mm

206429 Right Double Corner Sofa Size: 740x1410x600mm

206491 Flower Basket Size: 530x530x440mm

206451 Sun Lounge Size: 2000x680x300(850)mm