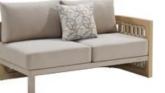

206461 Side Table Size: 500x500x450mm

206427 Left Double Corner Sofa Size: 740x1410x600mm

206429 Right Double Corner Sofa Size: 740x1410x600mm

206491 Flower Basket Size: 530x530x440mm

206451 Sun Lounge Size: 2000x680x300(850)mm