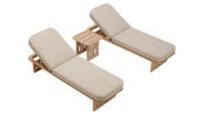

206461 Side Table Size: 500x500x450mm

206427 Left Double Corner Sofa Size: 740x1410x600mm

206429 Right Double Corner Sofa Size: 740x1410x600mm

206491 Flower Basket Size: 530x530x440mm

206451 Sun Lounge Size: 2000x680x300(850)mm