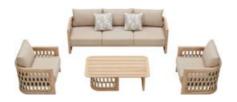

The texture of natural teak is delicate and warm.

Super thick cushions with high density foams for an extra soft seating experience.

RIVA DESIGN OF CLAUDIO BELLINI®

OUTDOOR 15

## RIVA DESIGN OF CLAUDIO BELLINI®

In a game of solids and voids, of lights and shadows, the RIVA collection is born. It takes inspiration from the Moorish style of Andalusian architecture and it is characterised by its severe and essential lines. The empty spaces, created by the particular making of the yarn, bring to mind the arches of the Palace of Carlos V in Granada. A touch of Spain in your house.