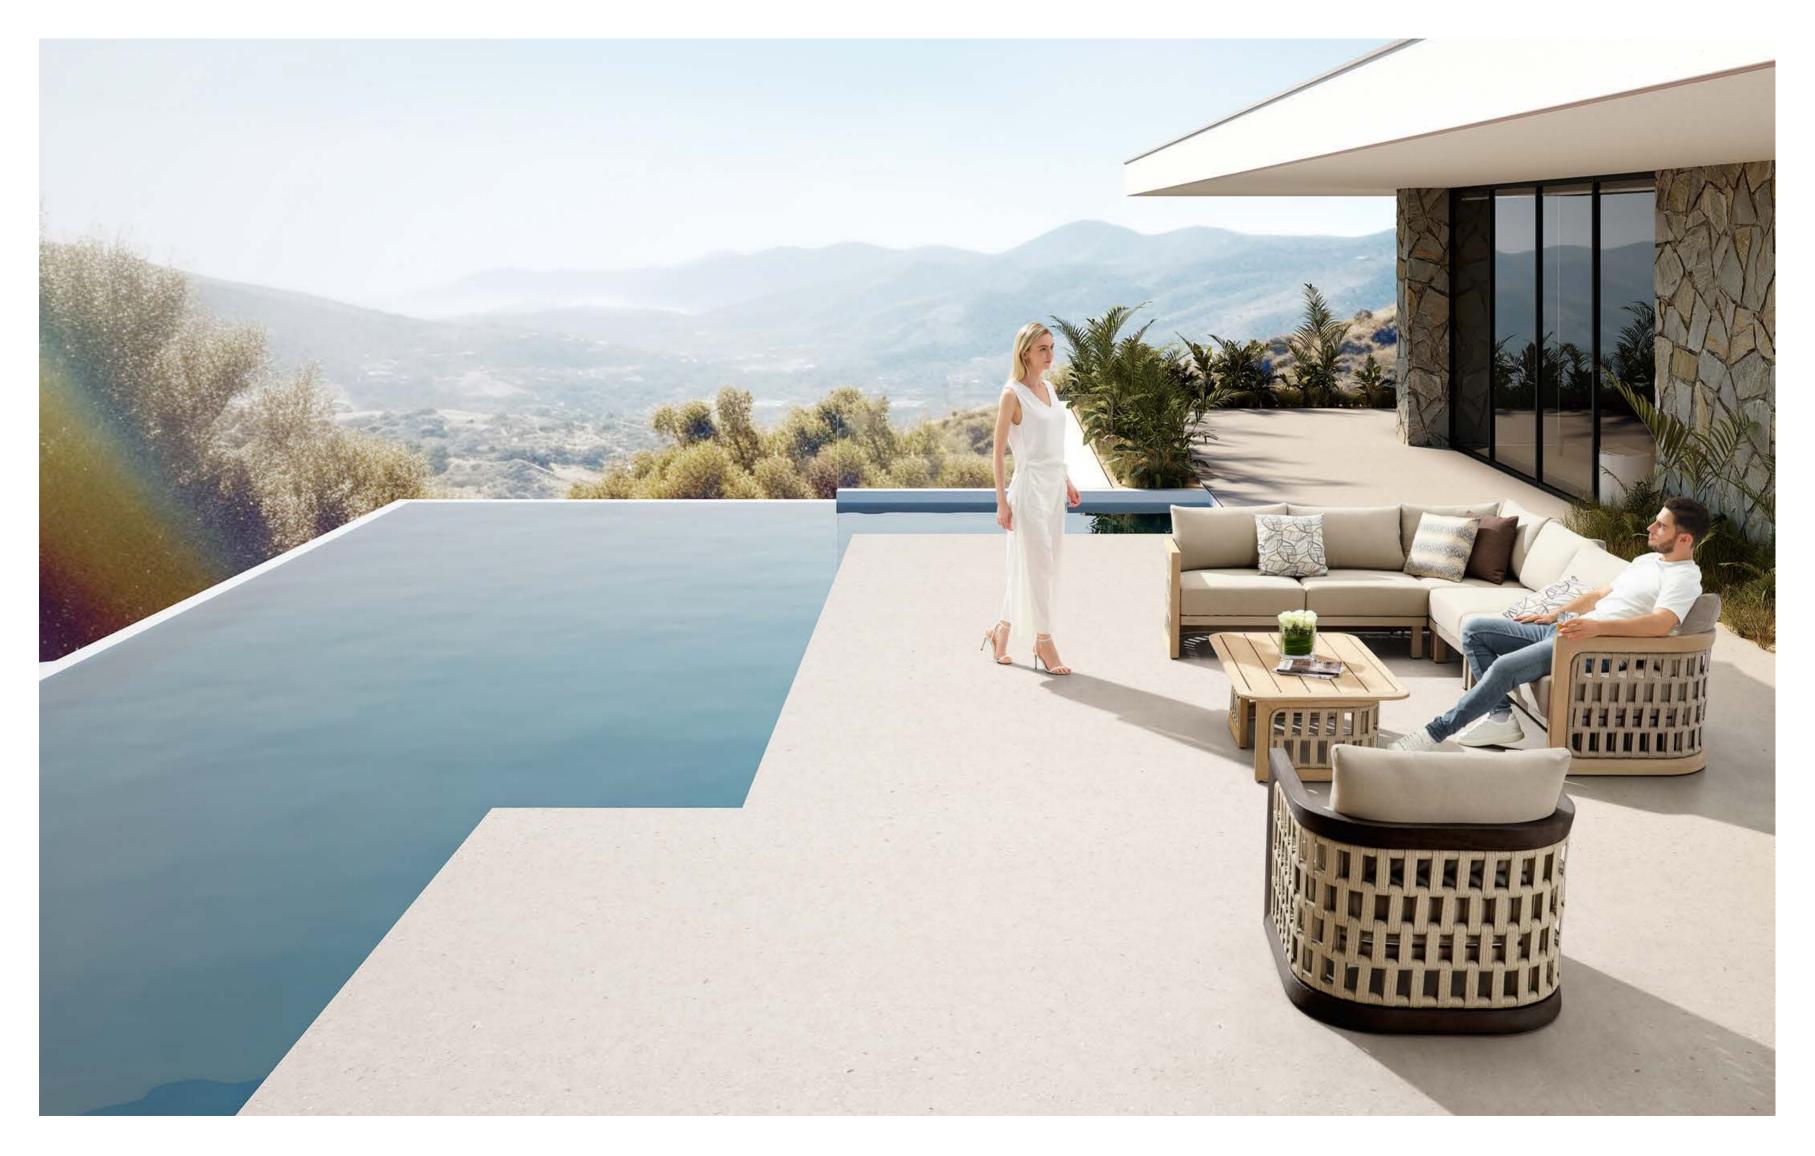

The texture of natural teak is delicate and warm.

Super thick cushions with high density foams for an extra soft seating experience.

RIVA DESIGN OF CLAUDIO BELLINI®

OUTDOOR 15

## RIVA DESIGN OF CLAUDIO BELLINI®

In a game of solids and voids, of lights and shadows, the RIVA collection is born. It takes inspiration from the Moorish style of Andalusian architecture and it is characterised by its severe and essential lines. The empty spaces, created by the particular making of the yarn, bring to mind the arches of the Palace of Carlos V in Granada. A touch of Spain in your house.