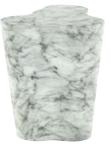

Rockyard is a stunning collection crafted from faux travertine and faux marble, ensuring each piece is unique. The standout feature is the veining, which gives these items a distinctive and natural look. Additionally, the collection is characterized by its unique organic shapes, enhancing its modern and elegant appeal.

See page 334 for the product specification.

**END TABLE ROCKYARD FAUX WHITE MARBLE** 7786 (12665) 46 x 46 x 38 cm

**END TABLE LOHAN FAUX WHITE MARBLE** 7768 (12656) 46 x 35,5 x 35,5 cm