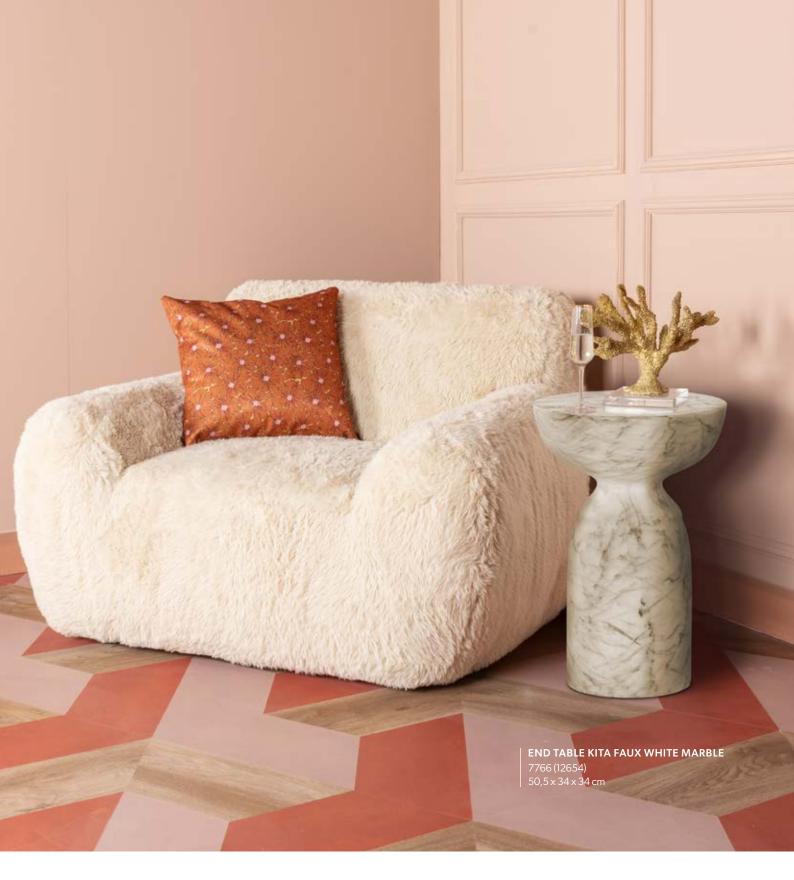

Rockyard is a stunning collection crafted from faux travertine and faux marble, ensuring each piece is unique. The standout feature is the veining, which gives these items a distinctive and natural look. Additionally, the collection is characterized by its unique organic shapes, enhancing its modern and elegant appeal.

See page 334 for the product specification.

**END TABLE ROCKYARD FAUX WHITE MARBLE** 7786 (12665) 46 x 46 x 38 cm

**END TABLE LOHAN FAUX WHITE MARBLE** 7768 (12656) 46 x 35,5 x 35,5 cm