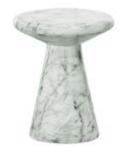

Rockyard is a stunning collection crafted from faux travertine and faux marble, ensuring each piece is unique. The standout feature is the veining, which gives these items a distinctive and natural look. Additionally, the collection is characterized by its unique organic shapes, enhancing its modern and elegant appeal.

## Rock solid sidekicks

COFFEE TABLE ROCKYARD FAUX WHITE MARBLE 7784 (12663) 36,8 x 127 x 122 cm

**DINING TABLE ROCKYARD 100Ø FAUX WHITE MARBLE** 7788 (12667) 84 x 100 x 100 cm

**DINING TABLE ROCKYARD 140Ø FAUX WHITE MARBLE** 7796 (12669) 84 x 140 x 140 cm