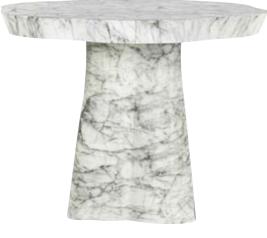

Rockyard is a stunning collection crafted from faux travertine and faux marble, ensuring each piece is unique. The standout feature is the veining, which gives these items a distinctive and natural look. Additionally, the collection is characterized by its unique organic shapes, enhancing its modern and elegant appeal.

## Rock solid sidekicks

COFFEE TABLE ROCKYARD FAUX WHITE MARBLE 7784 (12663) 36,8 x 127 x 122 cm

**DINING TABLE ROCKYARD 100Ø FAUX WHITE MARBLE** 7788 (12667) 84 x 100 x 100 cm

**DINING TABLE ROCKYARD 140Ø FAUX WHITE MARBLE** 7796 (12669) 84 x 140 x 140 cm