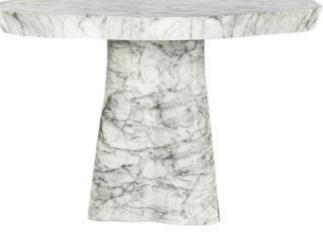

Rockyard is a stunning collection crafted from faux travertine and faux marble, ensuring each piece is unique. The standout feature is the veining, which gives these items a distinctive and natural look. Additionally, the collection is characterized by its unique organic shapes, enhancing its modern and elegant appeal.

## Rock solid sidekicks

COFFEE TABLE ROCKYARD FAUX WHITE MARBLE 7784 (12663) 36,8 x 127 x 122 cm

**DINING TABLE ROCKYARD 100Ø FAUX WHITE MARBLE** 7788 (12667) 84 x 100 x 100 cm

**DINING TABLE ROCKYARD 140Ø FAUX WHITE MARBLE** 7796 (12669) 84 x 140 x 140 cm